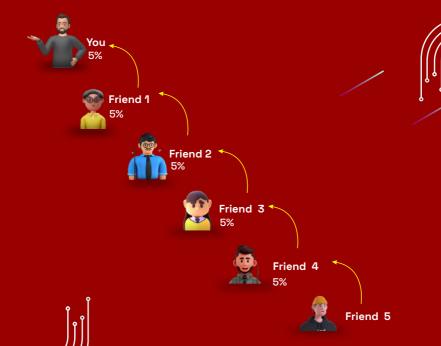

## Referral income: 5%

Earn 5% instant when your referral

activates any package

Earn 8% Binary matching bonus

1 Left 1 Right active direct for binary eligibility