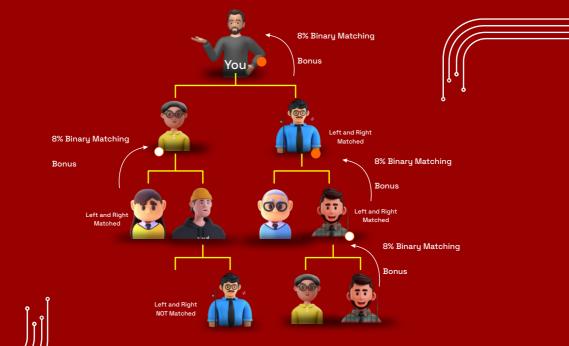

## Referral income: 5%

Earn 5% instant when your referral

activates any package

Earn 8% Binary matching bonus

1 Left 1 Right active direct for binary eligibility